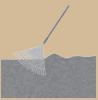

### How To Use:

Step 1: Lay 2" of compost over existing soil

Step 2: Till in compost into soil

Step 3: Grade compost with a rake to prepare for planting