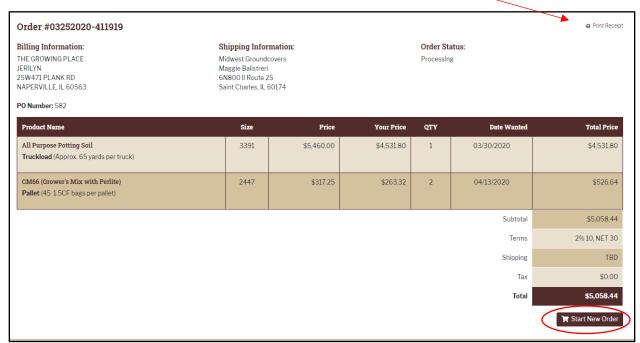

- 7. **Review Order:** From review order you have the abilty to add shipping instructions. Once ready click Place Order.
  - a. If any changes need to be made, select View Cart

- 8. **Order Completion:** If any changes need to be made, please contact a sales rep for further help.
  - a. Click "Print Receipt" to keep for your records
  - b. To start a new order, click 'Start New Order'.