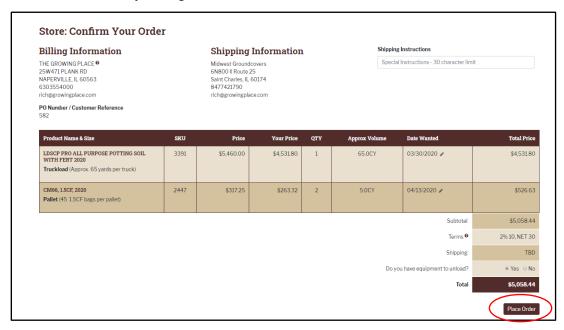

- 7. **Review Order:** From review order you have the abilty to add shipping instructions. Once ready click Place Order.
  - a. If any changes need to be made, select View Cart

- 8. **Order Completion:** If any changes need to be made, please contact a sales rep for further help.
  - a. Click "Print Receipt" to keep for your records
  - b. To start a new order, click 'Start New Order'.