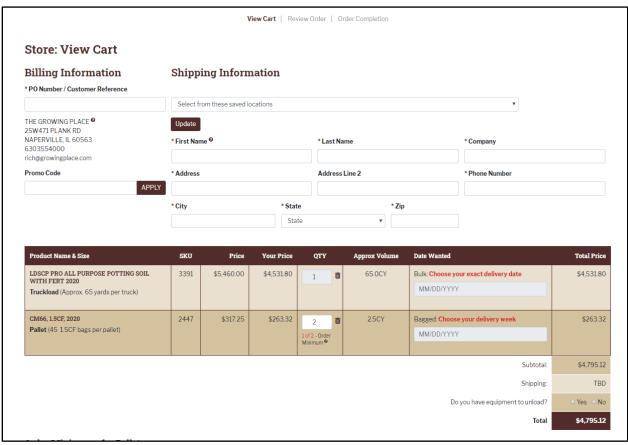

## 6. View Cart:

i.

- a. Chose the **exact** delivery date for truckloads and choose the **delivery week** for pallet items.
- b. Add the shipping information & PO Number
- c. Only one shipping address is permitted per order.
- d. Shipping costs will be determined once the order is received.
- e. Our sales team will be in contact via email with the exact cost once your order is received.