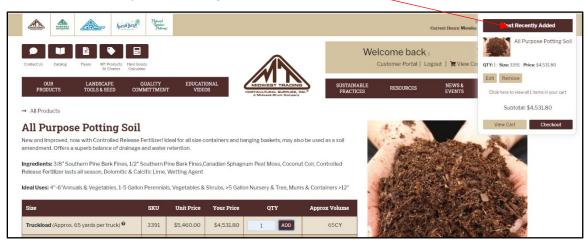

4. Placing Items in the Cart: You can add the quantity in the white box & select "Add".

a. A drop down will appear in the right-hand corner of your screen to show you that the item was placed in your shopping cart.

- 5. Check Out: The checkout button is located in 2 places.
  - a. In the drop down in the right-hand corner, or
  - b. Under your name at the top of the screen and select View Cart