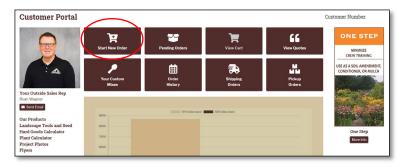

## How to Place an Order Online

- 1. **Customer Portal:** Select "Start New Order" from your Customer Portal at the top left-hand portion of the page after logging into your account on the website.
  - a. This customer portal is your home base and essentially an "MT toolbox". It shows the status of pending orders, sales history, how much before reaching the next EVD threshold, and more!