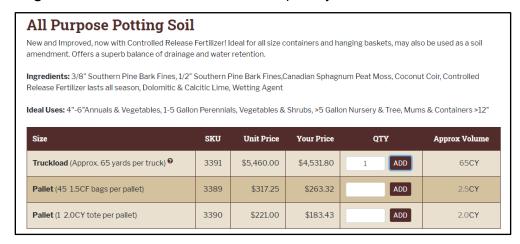

4. Placing Items in the Cart: You can add the quantity in the white box & select "Add".

a. A drop down will appear in the right-hand corner of your screen to show you that the item was placed in your shopping cart.